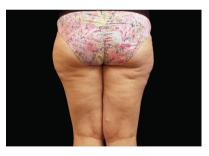

#### **HOW IT WORKS**

By combining targeted pressure energy with radiofrequency (RF), Emtone reduces the appearance of cellulite and tightens skin.

AFTER EMSCULPT & EMTONE