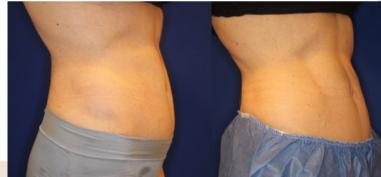

#### **HOW IT WORKS**

By combining targeted pressure energy with radiofrequency (RF), Emtone reduces the appearance of cellulite and tightens skin.

AFTER EMSCULPT & EMTONE

#### **COMBINATION TREATMENTS**

Magnify Emtone results with Emsculpt NEO and the regenerative powers of exosomes!