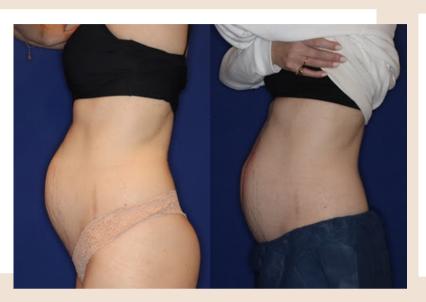

#### **EMSCULPT NEO**

Imagine doing 20,000 crunches in just 30 minutes. That's the effect Emsculpt NEO provides in a single session!

#### **HOW IT WORKS**

Emsculpt NEO uses HIFEM (high intensity focused electromagnetic energy) to induce powerful muscle contractions which build muscle in ways that regular workouts cannot!

#### **AREAS**

- abdomen
- inner thighs
- outer thighs
- biceps

- buttocks obliques
- love handles
- triceps

4-6 sessions

#### **REAL PATIENTS. REAL RESULTS.**

**Know Before You Book: Everything To Know About Emsculpt, The Beloved Body-Contouring Treatment** 