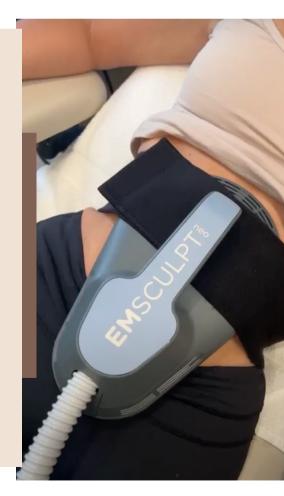

#### **EMSCULPT NEO**

Imagine doing 20,000 crunches in just 30 minutes. That's the effect Emsculpt NEO provides in a single session!

#### **HOW IT WORKS**

Emsculpt NEO uses HIFEM (high intensity focused electromagnetic energy) to induce powerful muscle contractions which build muscle in ways that regular workouts cannot!

#### **AREAS**

- abdomen
- inner thighs
- outer thighs
- biceps

- buttocks obliques
- love handles
- triceps

4-6 sessions

#### **REAL PATIENTS. REAL RESULTS.**

**Know Before You Book: Everything To Know About Emsculpt, The Beloved Body-Contouring Treatment** 