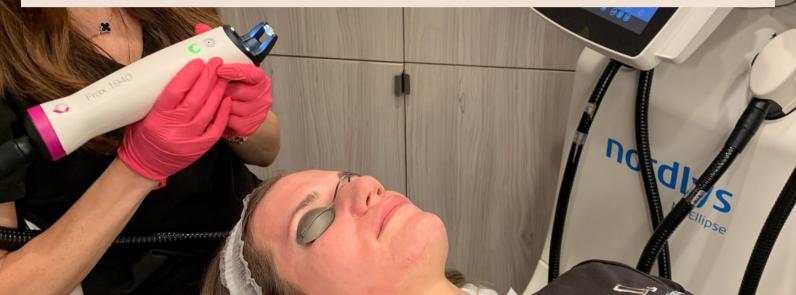

#### FRAX WITH EXOSOMES

#### **HOW IT WORKS**

Frax uses fractional laser technology to create micro-injuries in the skin, which stimulates collagen and elastin production, tightening skin, improving its texture and making stretch marks less visible boosting collagen and elastin production. The addition of exosomes can help quicken the skin's healing process and improve your results!

#### Frax can be used on any area of skin!